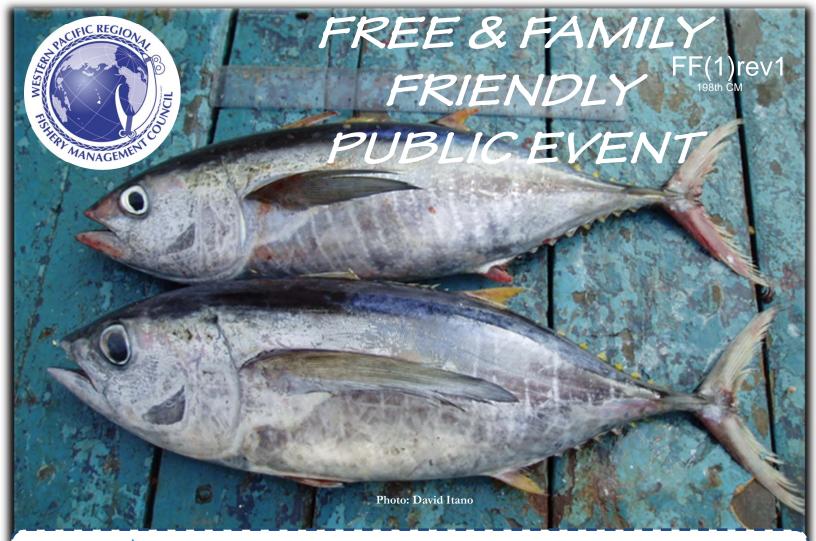

## **HEBRUM** Fish ID 101: Know Your Catch

Accurate fishery data collection is important for management decisions—but what happens when some fish look alike? Check out the Forum for Informational Tables, Presentations, Participation Recognitions, and More!